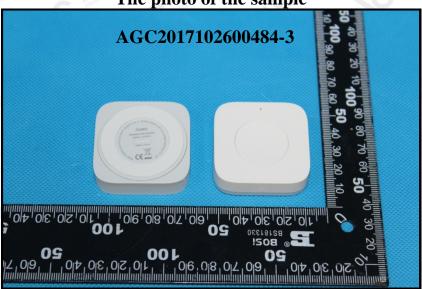

# **Test Report**

**Report No.: AGC2017102600484-3** Date: Nov.14, 2017 Page: 3 of 3

The photo of the sample

AGC authenticate the photo on original report only

\*\*\* End of Report \*\*\*

The results shown in this test report refer only to the sample(s) tested unless otherwise stated and the sample(s) are retained for 30 days only. The document is issued by AGC, this document cannot be reproduced except in full with our prior written permission. The more details and the authenticity of the report will be confirmed at http://www.agc-eatt.com.