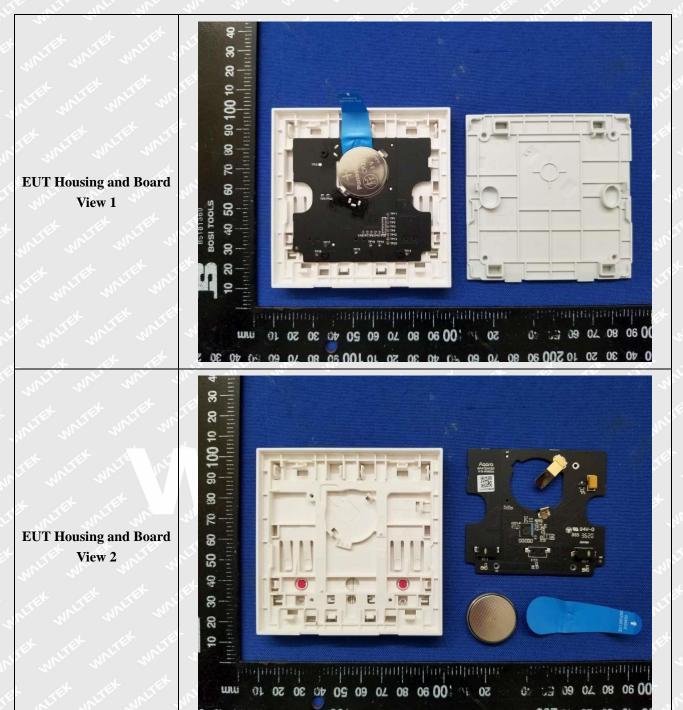

# **EXHIBIT 3 - EUT PHOTOGRAPHS**

Solder Board-Component View

Solder Board-Component View 2