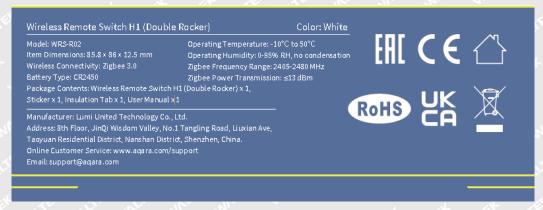

## **Proposed CE Label Format**

<u>Specifications</u>: Text is white in color and is justified. The 'CE' marking and 'UKCA' marking must be affixed to the EUT or to its data plate. Where this is not possible or not warranted on account of the nature of the apparatus, it must be affixed to the packaging, if any, and to the accompanying documents. The 'CE' marking is allowed less than 5 mm but must clear. If the 'CE' marking and 'UKCA' marking is reduced or enlarged the proportions given in the above graduated drawing must be respected. The Importer name, address and Manufacturer name and address should indicate on marking label or packaging or in a document accompanying.

CE Label Location

CE Label Coation

Wire less Remote Spatial Making in Spatial Label III Compared to the Sp