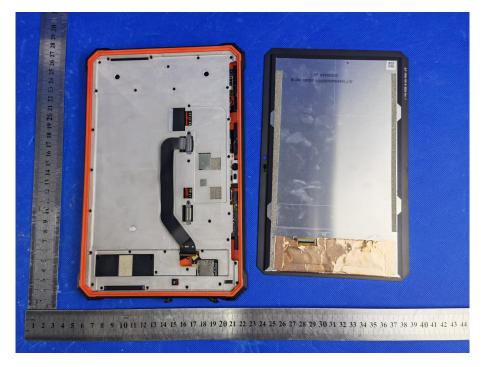

# PHOTO GRAPHS OF EUT

All VIEW OF EUT



## TOP VIEW OF EUT





#### BOTTOM VIEW OF EUT



FRONT VIEW OF EUT





## LEFT VIEW OF EUT



#### BACK VIEW OF EUT





#### **RIGHT VIEW OF EUT**





## OPEN VIEW OF EUT(FIGURE 1)



OPEN VIEW OF EUT(FIGURE 2)





#### OPEN VIEW OF EUT(FIGURE 3)



OPEN VIEW OF EUT(FIGURE 4)







## OPEN VIEW OF EUT(FIGURE 5)

INTERNAL VIEW OF EUT(FIGURE 1)





#### INTERNAL VIEW OF EUT(FIGURE 2)



INTERNAL VIEW OF EUT(FIGURE 3)







## INTERNAL VIEW OF EUT(FIGURE 4)

#### INTERNAL VIEW OF EUT(FIGURE 5)







## INTERNAL VIEW OF EUT(FIGURE 6)

INTERNAL VIEW OF EUT(FIGURE 7)





# INTERNAL VIEW OF EUT(FIGURE 8)



INTERNAL VIEW OF EUT(FIGURE 9)





# Main ANT



# Diversity antenna





#### Battery



----END OF REPORT----