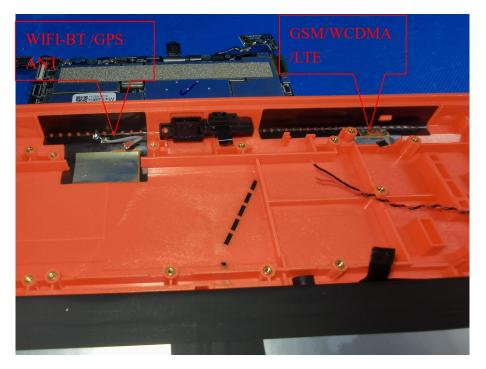

# PHOTO GRAPHS OF EUT

All VIEW OF EUT



## TOP VIEW OF EUT





#### BOTTOM VIEW OF EUT



FRONT VIEW OF EUT





## LEFT VIEW OF EUT



#### BACK VIEW OF EUT





#### **RIGHT VIEW OF EUT**





## OPEN VIEW OF EUT(FIGURE 1)



OPEN VIEW OF EUT(FIGURE 2)





#### OPEN VIEW OF EUT(FIGURE 3)



OPEN VIEW OF EUT(FIGURE 4)







## OPEN VIEW OF EUT(FIGURE 5)

INTERNAL VIEW OF EUT(FIGURE 1)





#### INTERNAL VIEW OF EUT(FIGURE 2)



INTERNAL VIEW OF EUT(FIGURE 3)







## INTERNAL VIEW OF EUT(FIGURE 4)

#### INTERNAL VIEW OF EUT(FIGURE 5)







## INTERNAL VIEW OF EUT(FIGURE 6)

INTERNAL VIEW OF EUT(FIGURE 7)





# INTERNAL VIEW OF EUT(FIGURE 8)



INTERNAL VIEW OF EUT(FIGURE 9)





# Main ANT



# Diversity antenna





#### Battery



----END OF REPORT----