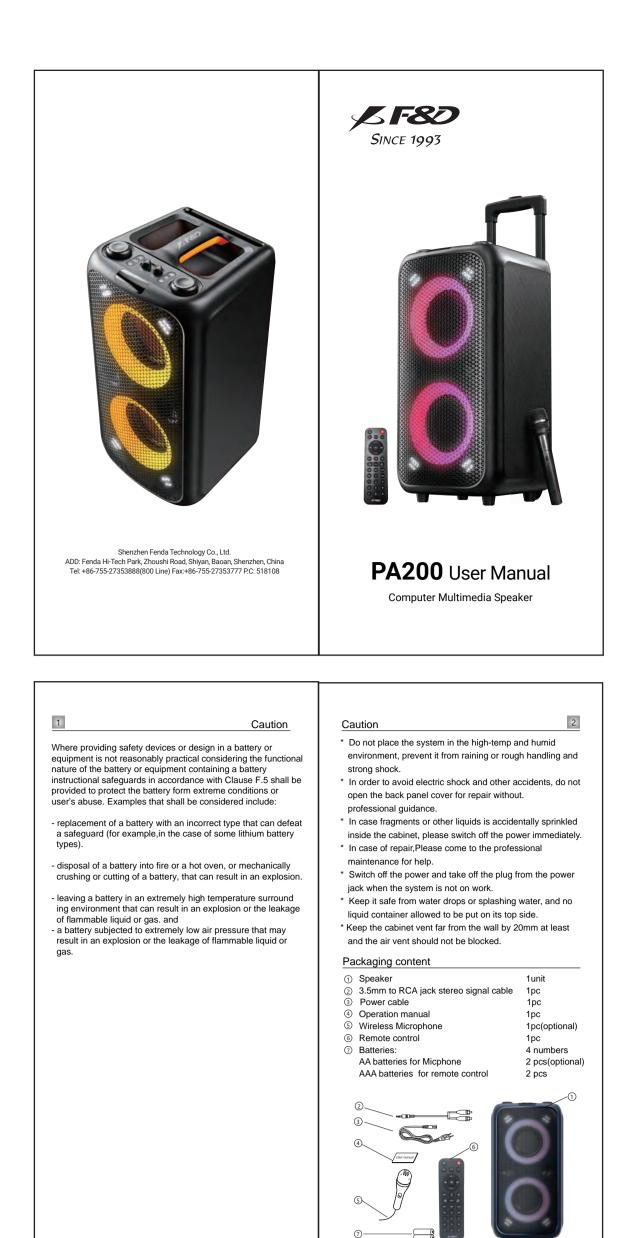

#### 5 Remote control Remote control A. Power ON/OFF: し a.Can't use the remote control to turn ON when the unit is power OFF. b.Short press it to turn OFF when the unit is again to select BOY(MAN sound) power ON ы . B. Mute: M Short press it to mute or unmute the sound. O: Number 0~9 C. REC. : a. Under the USB mode, Short press to start recording, press again to stop the recording NO. and save automatically. MON b. Long press to play the last voice in recording files, and press previous or next key to select recording file. c. Long press it to exit Rec.Play. D. M.PRI: Short press to open or close microphone priority function,LED display show "P ON" and "P OF" E. O.S.A: Original song / Accompany function, short press to choose its function or close. LED display show "OS n"and "OS F". F.