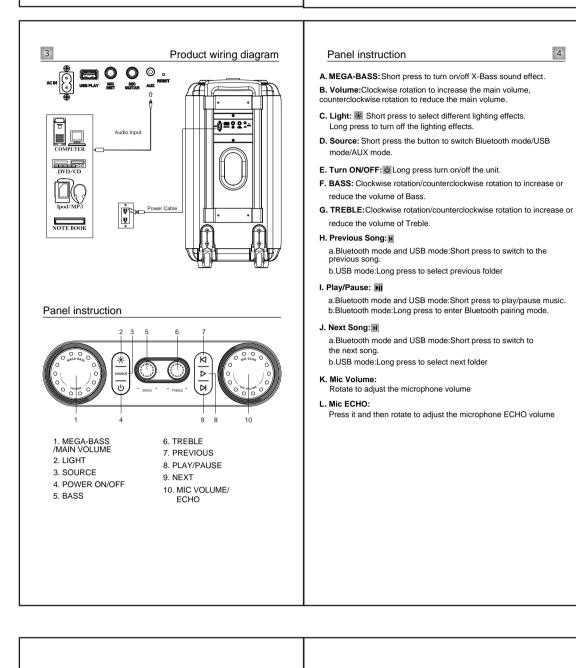

#### 5 Remote control Remote control A. Power ON/OFF: し a.Can't use the remote control to turn ON when the unit is power OFF. b.Short press it to turn OFF when the unit is again to select BOY(MAN sound) power ON ы . B. Mute: M Short press it to mute or unmute the sound. O: Number 0~9 C. REC. : a. Under the USB mode, Short press to start recording, press again to stop the recording NO. and save automatically. MON b. Long press to play the last voice in recording files, and press previous or next key to select recording file. c. Long press it to exit Rec.Play. D. M.PRI: Short press to open or close microphone priority function,LED display show "P ON" and "P OF" E. O.S.A: Original song / Accompany function, short press to choose its function or close. LED display show "OS n"and "OS F". F.Previous Song: Im a.Bluetooth mode and USB mode:Short press to switch to the previous song. b.USB mode:Long press to select previous folder. G: Next Song: 폐 Specifications a.Bluetooth mode and USB mode:Short press to switch to the next song. b.USB mode:Long press to select next folder. H: Play/Pause: ► USB and BT mode, short press to play or pause music I: Volume +/-: Short press to increase or decrease master volume. J: Source: Short press it to switch BT/USB/AUX mode. K: Bluetooth: \* a. Short press it switch to Bluetooth mode directly. S/N Ratio:≥70dB b. Long press enter pairing mode and the Bluetooth icon will start flashing. Net weight:9.2KG

6

L: LED Lights: 🐹 Short press to select light mode & turn off it.

M: Changing the microphone sound:

a. EUL/CHD: Short press once to select EUL(Magic sound), press it again to select CHD(Children sound)

b. GIL/BOY: Short press once to select GIL( Woman sound), press it

c.  $\hbox{\tiny \tiny \bullet OFF \bullet }$  Press it to tune off the magic sound to normal mode. N: Reset: Long press to enter factory setting mode, restore the volume value to 10.

USB source: directly press numeric keys through remote to select your favorite song if you know the song number in the folder. The system will automatically play the last song of the folder if you press number excess of song number of that folder.