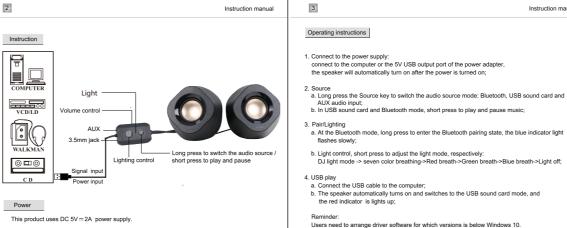

a. Long press the Source button, the blue indicator light flashes slowly, waiting for pairing;

b. Use the Bluetooth of mobile phone to search and connect to "Fenda V720", if the

a. Long press the Source button to switch, and the indicator light flashes slowly in red

b. It can be connected with mp3 mobile phone, computer, etc. Connect to the AUX

c. After the AUX signal cable is connected to the Audio, the indicator light will be steady

device prompts for a password, please enter "0000":

c. The indicator light is always on after the connection is successful.

and blue that is, the AUX source is ready to be connected:

interface on the wire controller through the signal cable;

Mr./Mrs/Ms First Name: \_\_\_\_\_ Last Name: \_\_\_\_\_ Contact No.: Invoice No.: Retail Outlet Where Purchased: \_\_\_\_\_ (Please print the name & address SECTION 1