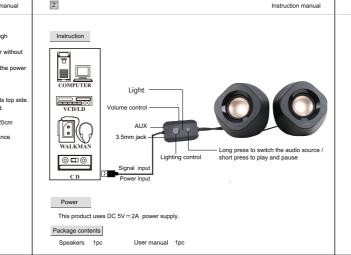

Operating instructions

Specifications

S/N ratio: ≥75dB

Separation: >40dB

Power Input: 5V == 2A Product size: 116(W)\*114(D)\*107(H)mm

Product model: V720

2.0 Computer Multimedia Speaker

Frequency response : 50Hz~20KHz

Output Power/RMS: 8W(4W\*2)